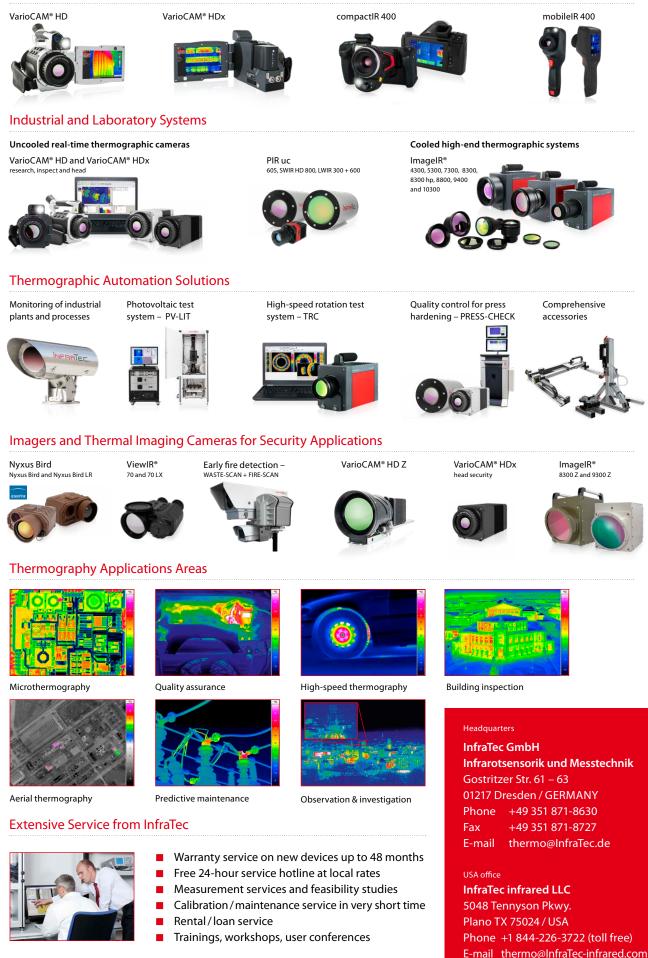

## INFRATEC.

Europe's leading specialist for infrared sensors and measurement technology

Innovative IR measurement technology for numerous applications Wide range of high-quality thermographic systems High-end, professional and universal cameras with detector formats up to (1,920 × 1,536) IR pixels Powerful thermography software and comprehensive accessories Precision interchangeable optics for the perfect adaptation to measurement and testing tasks Automated, turnkey thermography inspection systems First-class service ensures high system availability

## Handheld Uncooled Real-time Thermographic Cameras