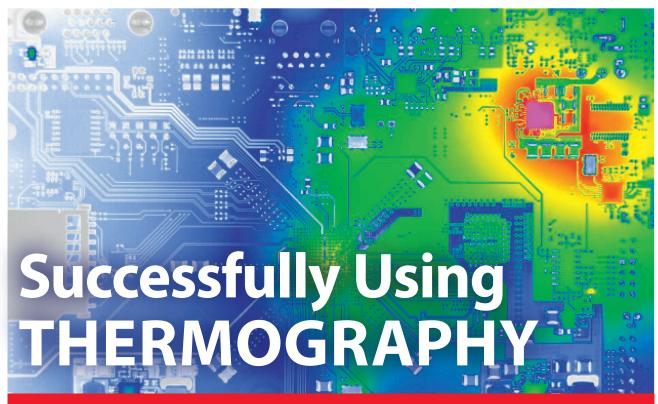

Thermography is a well-established method of contactless temperature measurement. InfraTec is opening the door to many other possible applications, e. g. with scalable systems for material testing or spectral thermography.